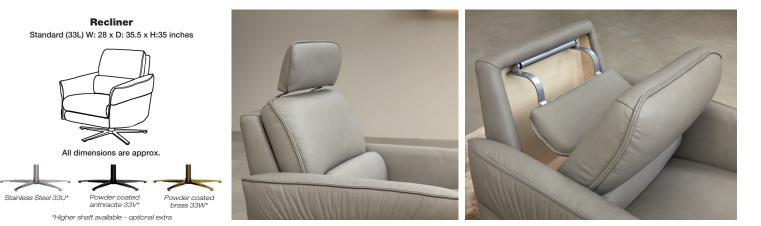

## himolla

- 360° rotation
- Wide choice of quality leather and colors
- Base available in a choice of 3 finishes
- Soft seating comfort
- By folding the backrest down, the headrest opens

- Footrest slides out when you push back
- Seat angle adjusts automatically
- Upgrade your chair from manual to power
- power version is supplied with a mains connection
- battery packs available, optional extra