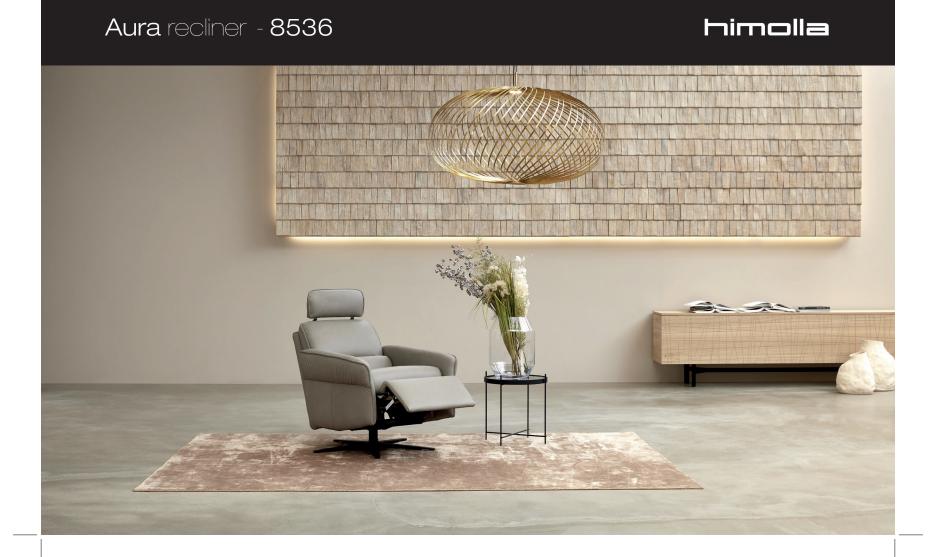

Aura. Its air of sophistication belies a practical design offering true innovative comfort. Our soft sumptuous leathers, integrated footrest and headrest adjustment to suit you, along with the chair's full 360° rotation. What better way to raise your spirits and calm emotions!

## himolla

- 360° rotation
- Wide choice of quality leather and colors
- Base available in a choice of 3 finishes
- Soft seating comfort
- By folding the backrest down, the headrest opens

- Footrest slides out when you push back
- Seat angle adjusts automatically
- Upgrade your chair from manual to power
- power version is supplied with a mains connection
- battery packs available, optional extra