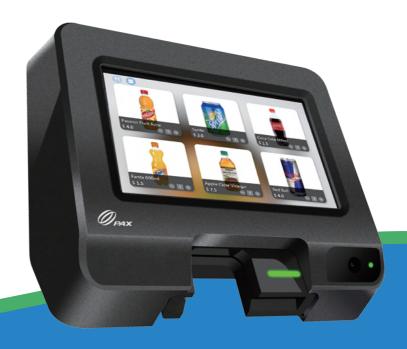

## IN 20 AVANT-GARDE Unattended All-in-one

Transportation

Self-Service

## **SPECIFICATIONS**

| oo         | Operating System        | Prolin                                                                                                                                                                                                                                                           |
|------------|-------------------------|------------------------------------------------------------------------------------------------------------------------------------------------------------------------------------------------------------------------------------------------------------------|
|            | Processor               | Cortex A7                                                                                                                                                                                                                                                        |
|            | Memory                  | 128MB Flash + 256MB DDR RAM                                                                                                                                                                                                                                      |
|            | Card Readers            | Hybrid Chip & PIN + Magnetic Stripe   NFC Contactless                                                                                                                                                                                                            |
| <b>©</b>   | Cameras                 | 0.3MP Front-Facing                                                                                                                                                                                                                                               |
|            | Display                 | 4.3" TFT WQVGA 480 x 272 Pixels                                                                                                                                                                                                                                  |
| ((†))      | Comms<br>Configurations | WiFi (2.4GHz) + Bluetooth 4.0 + Ethernet<br>Optional 4G/3G/2G + WiFi + Ethernet with CM20 Comms Box                                                                                                                                                              |
| +          | Battery                 | No                                                                                                                                                                                                                                                               |
|            | Printer                 | No                                                                                                                                                                                                                                                               |
| SAM        | SIM / SAM               | 3 x SAM                                                                                                                                                                                                                                                          |
| <b>Q</b>   | Positioning             | No                                                                                                                                                                                                                                                               |
|            | Keys / Buttons          | No                                                                                                                                                                                                                                                               |
| 口"))       | Audio                   | 1 Speaker   1 Buzzer                                                                                                                                                                                                                                             |
|            | Ports                   | 1 USB Device   1 RS232   1 MDB                                                                                                                                                                                                                                   |
|            | Physical                | 140 * 122 * 73 mm                                                                                                                                                                                                                                                |
| Ğ          | Environmental           | -20°C ~ 70°C (-4°F ~ 158°F) Operating Temperature<br>-30°C ~ 70°C (-22°F ~ 158°F) Storage Temperature<br>5% ~ 95% Relative Humidity, Non-Condensing                                                                                                              |
| <b>(3)</b> | Accessories             | CM20 Advanced Comms Box                                                                                                                                                                                                                                          |
| $\bigcirc$ | Certifications          | PCI PTS 5.x SRED   EMV L1 & L2   EMV Contactless L1   Visa payWave   MasterCard Contactless   UPI qUICS   Amex ExpressPay   Discover D-PAS   JCB J/Speedy   Interac Flash   MasterCard TQM   Common.SECC UKCC   CE   ROHs   FCC   Anatel   UL   IC   IP54   IK08 |