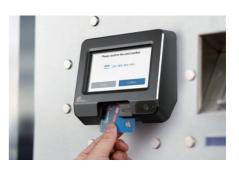

## IN 20 AVANT-GARDE Unattended All-in-one

Transportation

Self-Service

## **SPECIFICATIONS**

| oo         | Operating System        | Prolin                                                                                                                                                                                                                                                           |
|------------|-------------------------|------------------------------------------------------------------------------------------------------------------------------------------------------------------------------------------------------------------------------------------------------------------|
|            | Processor               | Cortex A7                                                                                                                                                                                                                                                        |
|            | Memory                  | 128MB Flash + 256MB DDR RAM                                                                                                                                                                                                                                      |
|            | Card Readers            | Hybrid Chip & PIN + Magnetic Stripe   NFC Contactless                                                                                                                                                                                                            |
| <b>©</b>   | Cameras                 | 0.3MP Front-Facing                                                                                                                                                                                                                                               |
|            | Display                 | 4.3" TFT WQVGA 480 x 272 Pixels                                                                                                                                                                                                                                  |
| ((†))      | Comms<br>Configurations | WiFi (2.4GHz) + Bluetooth 4.0 + Ethernet<br>Optional 4G/3G/2G + WiFi + Ethernet with CM20 Comms Box                                                                                                                                                              |
| +          | Battery                 | No                                                                                                                                                                                                                                                               |
|            | Printer                 | No                                                                                                                                                                                                                                                               |
| SAM        | SIM / SAM               | 3 x SAM                                                                                                                                                                                                                                                          |
| <b>Q</b>   | Positioning             | No                                                                                                                                                                                                                                                               |
|            | Keys / Buttons          | No                                                                                                                                                                                                                                                               |
| 口"))       | Audio                   | 1 Speaker   1 Buzzer                                                                                                                                                                                                                                             |
|            | Ports                   | 1 USB Device   1 RS232   1 MDB                                                                                                                                                                                                                                   |
|            | Physical                | 140 * 122 * 73 mm                                                                                                                                                                                                                                                |
| Ğ          | Environmental           | -20°C ~ 70°C (-4°F ~ 158°F) Operating Temperature<br>-30°C ~ 70°C (-22°F ~ 158°F) Storage Temperature<br>5% ~ 95% Relative Humidity, Non-Condensing                                                                                                              |
| <b>(3)</b> | Accessories             | CM20 Advanced Comms Box                                                                                                                                                                                                                                          |
| $\bigcirc$ | Certifications          | PCI PTS 5.x SRED   EMV L1 & L2   EMV Contactless L1   Visa payWave   MasterCard Contactless   UPI qUICS   Amex ExpressPay   Discover D-PAS   JCB J/Speedy   Interac Flash   MasterCard TQM   Common.SECC UKCC   CE   ROHs   FCC   Anatel   UL   IC   IP54   IK08 |