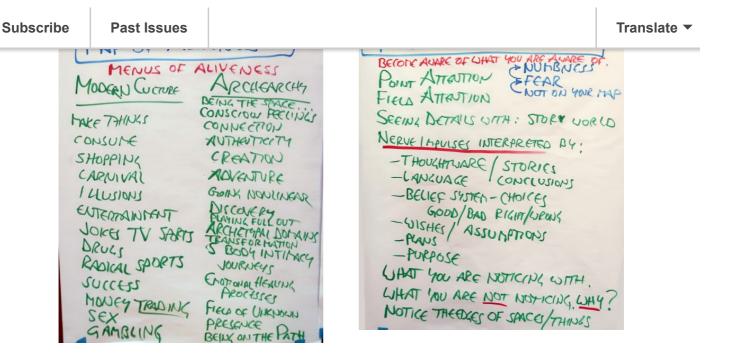

A powerful 'joy of experiment' shone through Brazilian hearts and minds allowing Clinton and I to <u>Navigate</u> to new discovery spaces which revealed to us that 'superposition' is a force of <u>Creation</u>, that human beings suffer in the grip of a <u>Noticing Cycle</u>, that there is a huge difference in the *Thoughtmap Of Aliveness* for modern culture and next culture, and that there is great ecstasy and fulfillment Edgeworkers learn to deliver the richness of their <u>Nonmaterial Value</u>.