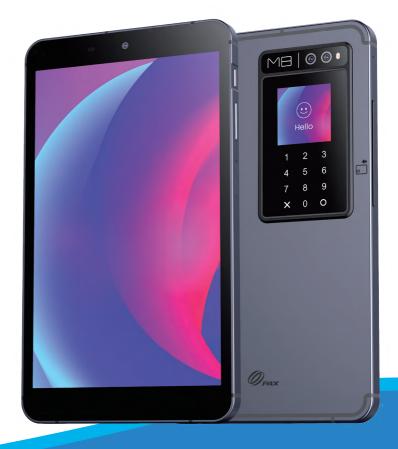

## **M8 PAYTABLET**

Hospitality

Fashion & Retail

Android 11

4G (3G/2G) Voice Call

8" HD Display

Front 5MP Focus Rear 8MP + 0.3MP

PCI 6 **SRED** 

## **SPECIFICATIONS**

| 00         | Operating System        | Android 11                                                                                                                                                                               |
|------------|-------------------------|------------------------------------------------------------------------------------------------------------------------------------------------------------------------------------------|
|            | Processor               | Octa-Core Cortex-A53 2.0GHz + Cortex-M3 96MHz                                                                                                                                            |
|            | Memory                  | LPDDR4 3GB + eMMC 32GB (optional: 2GB+16GB or 4GB+64GB)                                                                                                                                  |
| <b>©</b>   | Cameras                 | Front Camera 5MP Fixed Focus + Rear Camera 8MP Auto Focus + 0.3MP Macro Lens                                                                                                             |
|            | Displays                | Front: 8-inch 800 x 1280 Pixels IPS Colour Touch Screen Display<br>Rear: 1.54-inch 240 x 240 Pixels IPS Colour Touch screen                                                              |
| ((p))      | Comms<br>Configurations | 4G Cellular + WiFi® 2.4GHz/5GHz + Bluetooth® 5.0 + GPS + FM                                                                                                                              |
| 4          | Battery                 | 3.85V   6300mAh Rechargeable Li-ion Battery                                                                                                                                              |
| SIM        | SIM                     | 2 Nano SIMs   1 Nano SIM + microSD Card   Optional: eSIM                                                                                                                                 |
| <b>▶</b>   | Multimedia              | Audio Speaker   Dual Mic                                                                                                                                                                 |
|            | Keys / Buttons          | Power On/Off   Volume+   Volume-                                                                                                                                                         |
| ((●))      | Sensor                  | Proximity Sensor   Light Sensor   G-Sensor<br>E-Compass   Vibration Motor   Flashlight                                                                                                   |
|            | Ports                   | 1 Type-C   1 Audio-Jack   1 Pogopin                                                                                                                                                      |
|            | Power Supply            | Quick Charging 18W (9V 2A)                                                                                                                                                               |
|            | Physical                | 210 x 123 x 10.28mm, 483g                                                                                                                                                                |
| <b>(3)</b> | Accessories             | Handle strap & protective case which includes MSR reader                                                                                                                                 |
| Ğ          | Environmental           | -10 ~ 45°C Operating Temperature<br>-20°C ~ 70°C Storage Temperature<br>5% ~ 96% Relative Humidity, Non-Condensing                                                                       |
| $\bigcirc$ | Safety Certification    | CE   UKCA   FCC   IC   UL   PTCRB   BQB   RoHS   GMS                                                                                                                                     |
| $\odot$    | Payment Module          | PCI 6.x   EMV L1   EMV CL L1   EMV L2   qUICS L2   payWave L2 PayPass L2   MasterCard TQM   AMEX Expresspay L2   Discover D-PAS L2 J/Speedy L2   ABECS   PURE   Interac Flash L2   RuPay |