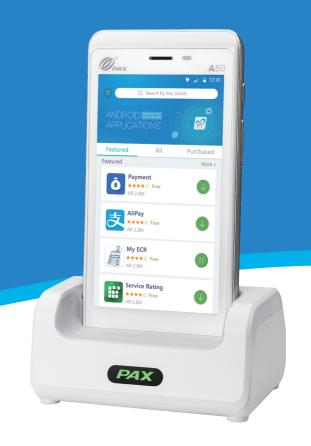

## B50/B51

Charge-only Base / Multiple Charging Base (1 to 5)



## **SPECIFICATIONS**

|               | B50                                                 | B51                                                 |
|---------------|-----------------------------------------------------|-----------------------------------------------------|
| USB           | 1 Type-C (charging only)                            | Multiple Charging Base (1 to 5)                     |
| Power Supply  | 5V/2A                                               | 9V/2.5A Adapter                                     |
| C Environment | Operating Temperature:<br>0°C ~ 50°C (32°F ~ 122°F) | Operating Temperature:<br>0°C ~ 50°C (32°F ~ 122°F) |
|               | Relative Humidity:<br>5% ~ 95% (non-condensing)     | Relative Humidity:<br>5% ~ 95% (non-condensing)     |
| (g) Weight    | 1