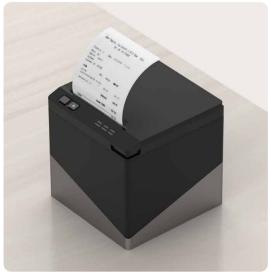

## **Printing**

Print Speed: 260mm/s
Paper Roll: 80mm width (Optional: 58mm width)

### **Paper**

0.056 ~ 0.13mm Paper Roll: 83mm