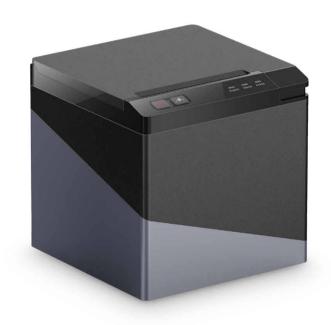

# Printer

Paper Width: 80mm

Print Speed: 260mm/s

WiFi 2.4GHz

Bluetooth 5.2

## **Printer Specifications**

Model Name: T3180

## **Printing**

Print Speed: 260mm/s
Paper Roll: 80mm width (Optional: 58mm width)