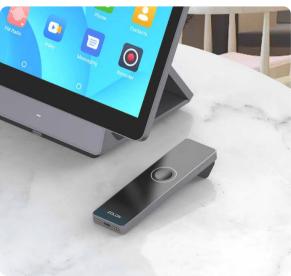

#### Magically Simple

Eye effortlessly connects to the workstation with just one click. Utilize its back camera to scan, capture, or record items, seamlessly transferring their information to your ElysStation in an instant.

#### Magically Connected

Seamlessly sync and share on the go with Eye, as it remains connected through WiFi and Bluetooth, facilitating seamless in-store communication and operation.

Available in 2 versions: Eye Touch and Eye.