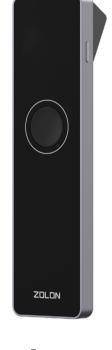

#### Magically Connected

Seamlessly sync and share on the go with Eye, as it remains connected through WiFi and Bluetooth, facilitating seamless in-store communication and operation.

Available in 2 versions: Eye Touch and Eye.

Eye Touch

Eye