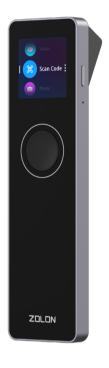

### Magically Mobile

Eye is a magical tool designed to accompany you wherever you go. This compact device seamlessly integrates an advanced camera, HD touch screen, and built-in speaker, doubling as a walkie-talkie for instant communication

#### Magically Simple

Eye effortlessly connects to the workstation with just one click. Utilize its back camera to scan, capture, or record items, seamlessly transferring their information to your ElysStation in an instant.

#### Magically Connected

Seamlessly sync and share on the go with Eye, as it remains connected through WiFi and Bluetooth, facilitating seamless in-store communication and operation.

Available in 2 versions: Eye Touch and Eye.

Eye Touch

Eye