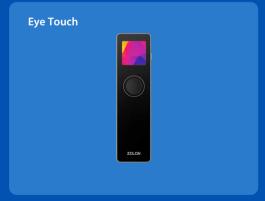

#### Magically Connected

Seamlessly sync and share on the go with Eye, as it remains connected through WiFi and Bluetooth, facilitating seamless in-store communication and operation.

Available in 2 versions: Eye Touch and Eye.

Eye Touch

Eye