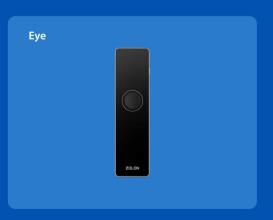

Eye Touch

Eye

#### **Eye Speci ications**

Model Name: T3300 / T3320

## **Eye Touch** Eye **Specifications** Model Name: T3300 Model Name: T3320 **Operating System Processor** Memory Display Camera **Comms Configurations Buttons** Ports ||||| Audio **Battery** Base