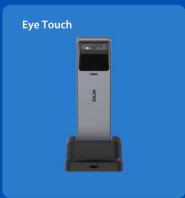

Eye Touch

Eye

#### **Eye Speci ications**

Model Name: T3300 / T3320

## **Eye Touch** Eye **Specifications** Model Name: T3300 Model Name: T3320 **Operating System Processor** Memory Display Camera **Comms Configurations Buttons** Ports ||||| Audio **Battery** Base