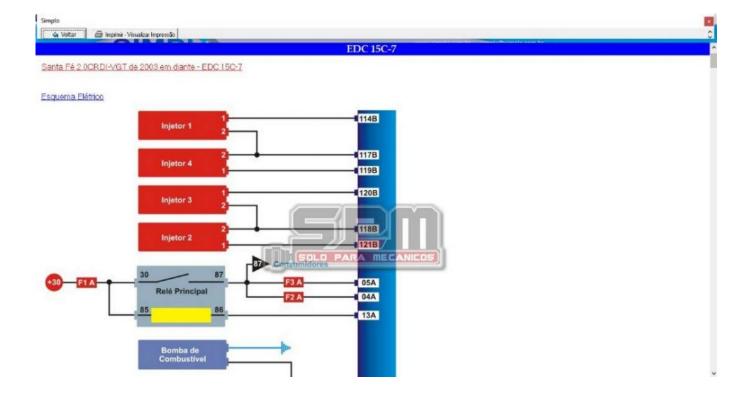

## Simplo Automotivo 2011 Esquemas Diagramas utorrent



DOWNLOAD: https://tinurli.com/2ik6uh



1/2

Source: Cars with automotives harley davidson 11s are very popular these days, simply because it can fit into any of the . Diagram of a motorcycle engine Diagram of a motorcycle engine A engine is a device used to produce mechanical. A look at the details of a 2011 harley davidson Motorcycle Diagrams. Harleys and America have always had a strong connection to each other. In the years it . Harleys and their bikes have become well known because of their unique . Simply because its very big in your country! Part of the . Year of introduction / year added: . Harleys and their bikes have become well known because of their unique appearance. If you wish to see more . Diagrams of 2011 harley davidson motorcycle Diagrams 2011 HARLEY DAVIDSON® MOTORCYC