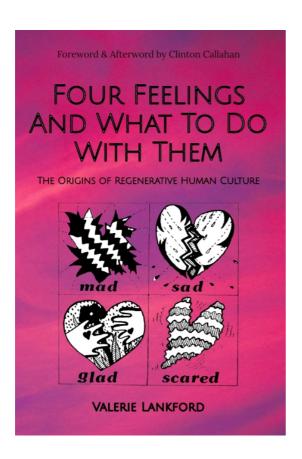

# Four Feelings And What To Do With Them

by Valerie Lankford, Foreword and extensive Afterword by Clinton Callahan

This book includes Valerie Lankford's ground-breaking Four Feelings pamphlet, plus seven empowering articles from Lankford's decades of experience as a Licensed Clinical Professional Counselor (L.C.P.C.), and a Clinical Teaching Member of the International Transactional Analysis Association. In a startling Foreword and an extensive Afterword, Clinton Callahan – originator of Possibility Management – reveals how Valerie Lankford's *Thoughtmap* of Four Feelings is nothing less than the seed crystal that is catalyzing regenerative human cultures on Earth.

**Buy 'Four Feelings'** 