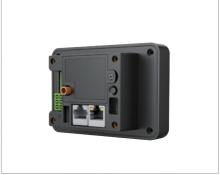

## **SPECIFICATIONS**

| 00            | Operating System        | Prolin                                                                                                                                                                                                                                                                |
|---------------|-------------------------|-----------------------------------------------------------------------------------------------------------------------------------------------------------------------------------------------------------------------------------------------------------------------|
|               | Processor               | Cortex A5                                                                                                                                                                                                                                                             |
|               | Memory                  | 128MB Flash + 256MB DDR RAM                                                                                                                                                                                                                                           |
|               | Card Readers            | Contactless                                                                                                                                                                                                                                                           |
|               | Code Reader             | Reads 1D & 2D Codes                                                                                                                                                                                                                                                   |
|               | Display                 | 3.5" TFT LCD 480 x 320 Touch Screen   Supports PIN on Glass                                                                                                                                                                                                           |
| ((†))         | Comms<br>Configurations | 4G + WiFi 5Ghz + LAN + Bluetooth 5.0                                                                                                                                                                                                                                  |
| SAM           | SAM                     | 2 SAM                                                                                                                                                                                                                                                                 |
|               | Keys / Buttons          | 1 x Reset key                                                                                                                                                                                                                                                         |
| <b>(</b> \in) | Audio                   | 1 Speaker                                                                                                                                                                                                                                                             |
|               | Ports                   | 1 x USB Host   1 x USB Device   1 x LAN   1 x RS232  <br>1 x Digital I/O   1 x MDB Slave                                                                                                                                                                              |
|               | Physical                | 108 x 75 x 43mm   Cutout: 73 x 61mm                                                                                                                                                                                                                                   |
| <b>(3)</b>    | Accessories             | Mounting Fixture   External Antenna                                                                                                                                                                                                                                   |
| ₯             | Power Supply            | 12V - 48V DC via MDB or RS232                                                                                                                                                                                                                                         |
| Ğ             | Environmental           | -20°C ~ 70°C (-4°F ~ 158°F) Operating Temperature<br>-30°C ~ 70°C (-22°F ~ 158°F) Storage Temperature<br>5% ~ 95% Relative Humidity, Non-Condensing                                                                                                                   |
| $\odot$       | Certifications          | PCI PTS 6.x, SRED   EMV Contactless L1   qPBOC L1   qUICS L2   Mastercard payPass L2   Visa payWave L2   American Express ExpressPay L2   Discover D-PAS L2   Interac_Flash L2   J/Speedy L2   Mastercard TQM   FCC   IC   UL   RoHS   CE   CSEC   UKCC   IP65   IK09 |
|               |                         |                                                                                                                                                                                                                                                                       |