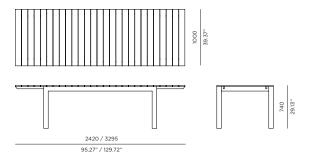

## Pacific-02 Extendable dining table

#### TECHNICAL INFORMATION

100% plantation grown, premium A-Grade teak. Net Weight: 77 kg / 169.8 lb