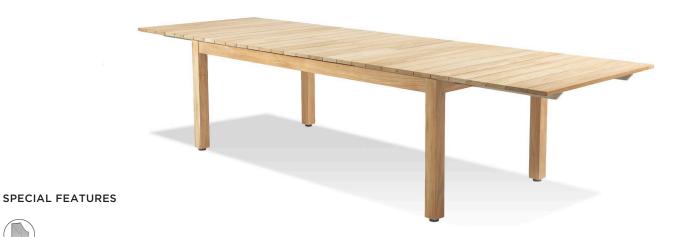

## Pacific-02 Extendable dining table

#### **DESCRIPTION:**

Introducing, the Harbour Pacific Collection. A coastal, modern design, the Harbour Pacific Collection combines thick, removable arms, which creates custom sections of your choice. Robust, solid, and heavy duty, this brand new teak range can mold to any outdoor living space with ease. We take grade-A Indonesian, plantation teak to form a fresh collection with Harbour's classic quality and style. From teak folding chairs with Harbour's unique folding mechanism, extendable teak top tables, stacking sunbeds, and sofas with removable arms that create up to twelve layout combinations, the Pacific collection is designed to suit any