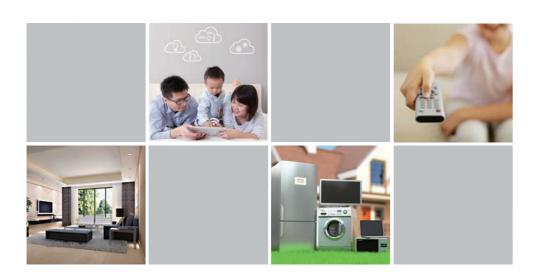

## **New standards of Smart Home**

SmartRoom advanced wireless technology is the globe most advanced wireless network technology featured with near communication, low bit rate and low energy consumption. It is mainly used in wireless connection of short distance. Derived from ZigBee technology, it is the new generation wireless communication technology standard invented and updated by ourselves.

Today, internet of things develops rapidly. SmartRoom, as the advanced wireless technology, has greatly exemplified its great value. As the most used network application of margin of IoT, sensors and control unit constitute the most basic, core as well as wide unit of IoT. SmartRoom advanced wireless technology enable thousands of tiny sensor units communicate with each in harmony just with little energy consump tion. This technology, as the manner of relay, communicate data from one network node to another node via wireless radio way. Therefore, its efficiency is very high. SmartRoom technology suit the demand and trend of the development of IoT due to the advantages of low energy consumption, anti-interference, high stability, easy to organize and apply as well as maintain, and available to deploy in large scale.

IoT and SmartRoom advanced wireless technology have its perfect combination in smart home, health and care, industry and agriculture detection, etc. Compared with other wireless technology, SmartRoom will have a wider application in IoT field by its superiority in investment, construction, maintenance, standard (international HA standard).