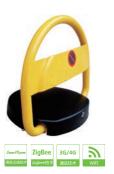

The most outstanding feature for wireless motor blind is wireless linkage function. Blind is able to link all smart home devices and brings you extraordinary convenience and miracle.

Wireless Parking Lock is based on Zigbee Wireless Technology , used for locking the dedicated parking spaces and sloving problem of parking spaces occupied. User can use phone, tablet PC to realize remote control as follows: lock or unlock the Wireless Spring Lock, record vehicles berthing time, centralize management of the parking space monitoring. All data can be stored in the database.

For its convenient operation, safe and reliable performance, it is widely used in smart home, smart community, smart hospital ,smart parking system etc.