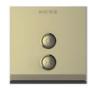

## SmartRoom® Wireless Dimmer Switch Series(One-way, L type) SR-ZCSWLPW-D1111-01/SR-ZCSWLGW-D1111-01

SmartRoom Wireless Smart Dimmer Switch supports ZigBee/SmartRoom protocol. Making linkages with binding switches can control smart devices freely, in which several switches control one device or one switch controls several devices. Various decorative switch panels are available to personalize smart home. Users can remotely control the devices via various mobile smart terminals, or by pressing the buttons directly.