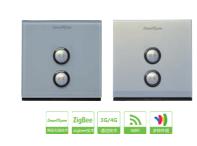

## SmartRoom® Wireless Dimmer Switch Series(One-way, L type) SR-ZCSWLPW-D1111-01/SR-ZCSWLGW-D1111-01

SmartRoom Wireless Smart Dimmer Switch supports ZigBee/SmartRoom protocol. Making linkages with binding switches can control smart devices freely, in which several switches control one device or one switch controls several devices. Various decorative switch panels are available to personalize smart home. Users can remotely control the devices via various mobile smart terminals, or by pressing the buttons directly.