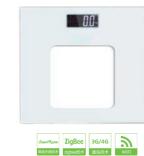

## Wireless Cloud Body Weight Meter\_MBGW\_W

### YJ-ZHLMBGW-W-01

Wireless Cloud Body Weight Meter based on ZigBess/SmartRoom Technology ,supports WIFI and provides cloud service to realize its function of weighing, recording, reminding, and tracking. In certain situations, Wireless Cloud Body Weight Meter can make special difference that the ordinary weight meter cannot achieve.

Wireless Cloud Body Weight Meter with I cloud storage function,can be used in any household environment. According to simple setting and application, user can fell the happy and convenient brought by the cloud storage.

Besides smart home system, it can also be applied to smart hospital, smart hotel, smart gym, smart camp etc. Besides, it plays an important role in health surveillance, infant growth, family health recording etc.