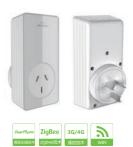

WL-ZGWMDPB-G100-01

Wireless Gateway is a communication device based on ZigBee HA protocol. It can connect the ZigBee wireless network to the Internet or LAN with the standard Ethernet interface. With Wulian Wireless Gateway, users can control any products based on ZigBee protocol easily via various mobile smart terminals, realizing the safe and reliable transmission of wireless data.

WL Gateway is based on Zigbee/SmartRoom protocol and can connect Zigbee wireless network with LAN or Internet.

This product is the core of smart home system. users can control any product easily which is based on Zigbee/SmartRoom protocol to realize smart control.

SmartRoom Wireless Gateway is based on SmartRoom communication protocol. The gateway enables users to easily control any products based on ZigBee/SmartRoom protocol via various mobile smart terminals, realizing the high-speed, safe and stable transmission of wireless data.