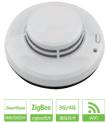

## Wireless Smoke(Fire) Detector\_CNPW\_SK

## WH-ZSPCNPW-SK-01

Wireless Smoke (Fire) Detector is based on ZigBee/SmartRoom wireless technology, mainly used to detect the indoor/outdoor smoke concentration and send alarm signals to the smart mobile terminals via ZigBee network., at the same time connecting related equipment, open the smart valve, door, window and fan for preventing further danger.

Thanks to its excellent performance and high reliability, this product can be applied in smart home, smart hospital, smart breeding and smart building etc.