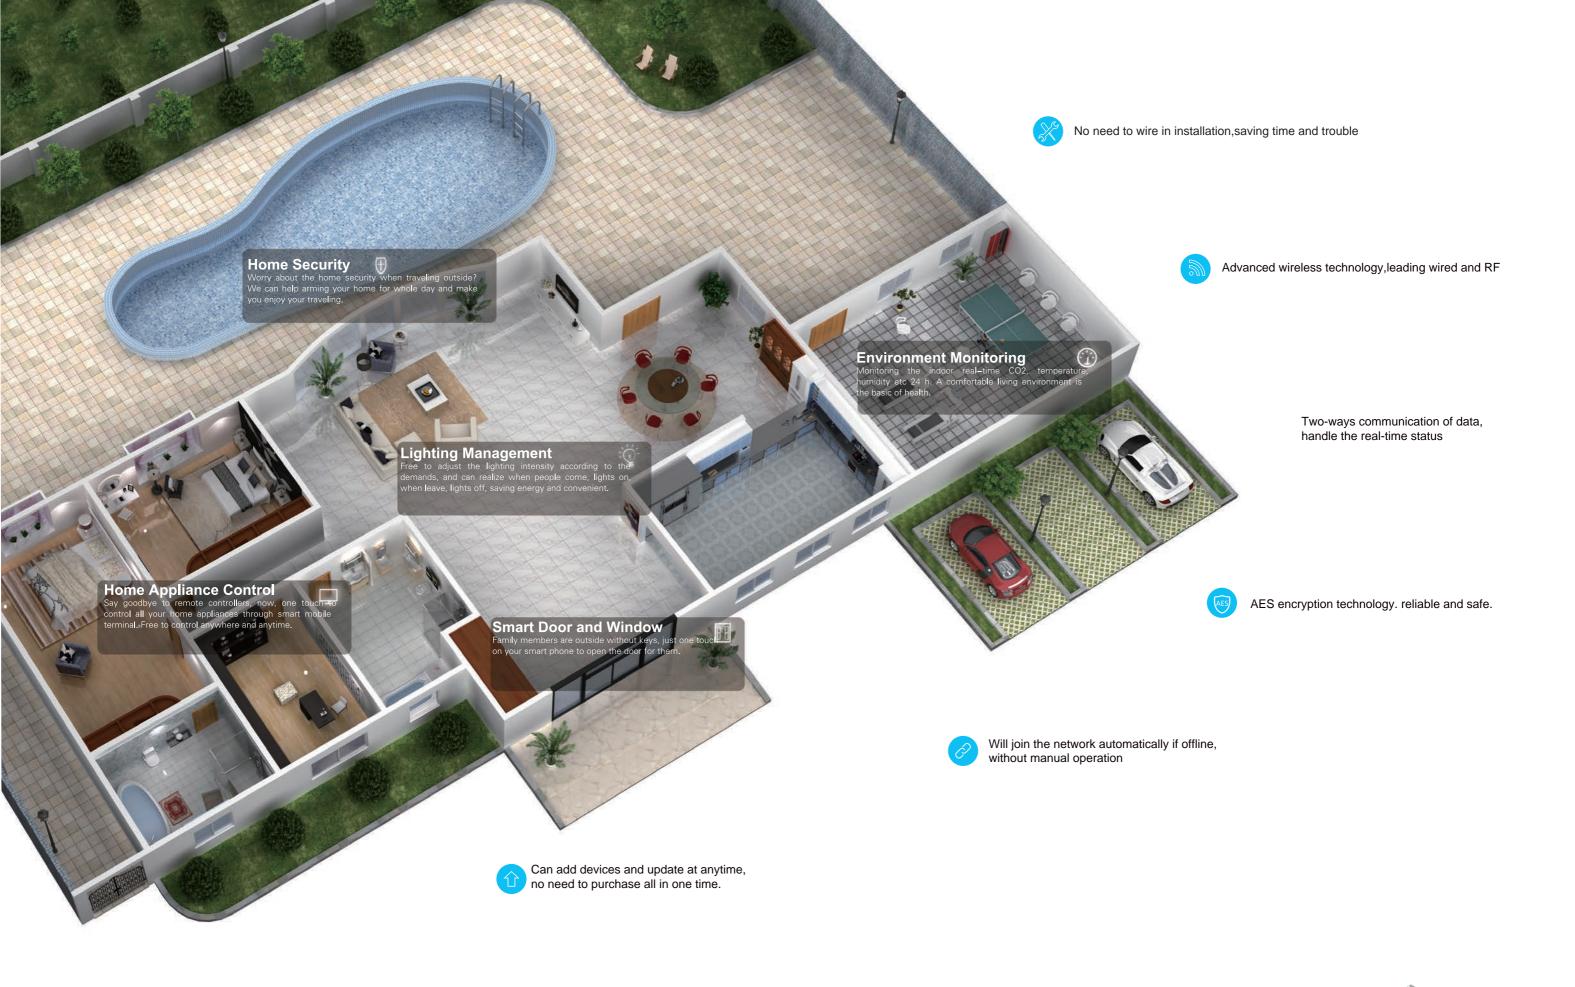

## **New standards of Smart Home**

SmartRoom advanced wireless technology is the globe most advanced wireless network technology featured with near communication, low bit rate and low energy consumption. It is mainly used in wireless connection of short distance. Derived from ZigBee technology, it is the new generation wireless communication technology standard invented and updated by ourselves.

Today, internet of things develops rapidly. SmartRoom, as the advanced wireless technology, has greatly exemplified its great value. As the most used network application of margin of IoT, sensors and control unit constitute the most basic, core as well as wide unit of IoT. SmartRoom advanced wireless technology enable thousands of tiny sensor units communicate with each in harmony just with little energy consump tion. This technology, as the manner of relay, communicate data from one network node to another node via wireless radio way. Therefore, its efficiency is very high. SmartRoom technology suit the demand and trend of the development of IoT due to the advantages of low energy consumption, anti-interference, high stability, easy to organize and apply as well as maintain, and available to deploy in large scale.

IoT and SmartRoom advanced wireless technology have its perfect combination in smart home, health and care, industry and agriculture detection, etc. Compared with other wireless technology, SmartRoom will have a wider application in IoT field by its superiority in investment, construction, maintenance, standard (international HA standard).

### Originated from ZigBee, but more superior

SmartRoom advanced wireless technology, based on ZigBee technology, is a new generation of wireless telecommunication standard after optimization, which features short distance, low complexity, self organized, low consumption, high rate, low cost, etc.

### Low Bit Rate, Low Energy Consumption

20-250kbp rate in working, provide 250kbps(2.4GHz), 40kbps(915MHz) and 20kpbs(868MHz) initial data throughput rate respectively. Satisfy low bit rate data communication requirement.

## Anti-interference, High Stablity

Adopt spread spectrum technology, can avoid interference. When system network is in disturb of outside environment, the entire network can transfer to another working channel in dynamic way. Equipped with AES encryption technology, algorithm intensity is more than 10 times of that in present bank encryption technology. No precedent is found globally.

## Easy to Organize, Easy to Use

No need to wire, save your time and trouble. Adopt wireless transmission and RFID technology. Support two-way communication. AA battery power supply, which is low carbon, green and environment friendly. Adopt AES encryption technology which is safe and secure. Join network automatically when power shut down. No manual operation, update in time. No limit of quality in one time purchase. Multi-platforms operation, stable and safe.