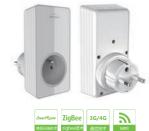

## WL-ZSKWNPW-W3150-01

Wireless Smart Wall Socket (Brazilian Standard) is a new product based on ZigBee/SmartRoom protocol. Compared with the traditional wall socket, have greater capacity, more fashionable and beautiful appearance, no matter what kind of decoration style, this product can be the perfect harmony.