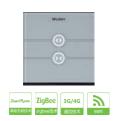

## SmartRoom® Wireless Scene Switch(Six-way)\_PBPW\_S4160 SR-ZRCPBPW-S4160-01

SmartRoom Wireless Scene Switch series are new types of products based on ZigBee/SmartRoom technology, which makes you enter different scene modes by "one key access". Every scene button can be customized according to your needs and button function can be easily changed anytime by attached label.