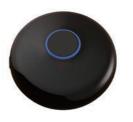

## SmartRoom® Wireless Scene Switch(Six-way)\_PBPW\_S4160 SR-ZRCPBPW-S4160-01

SmartRoom Wireless Scene Switch series are new types of products based on ZigBee/SmartRoom technology, which makes you enter different scene modes by "one key access". Every scene button can be customized according to your needs and button function can be easily changed anytime by attached label.

By special performance, this series of products can be used widely in systems such as smart home. Smart hotel, smart building etc.