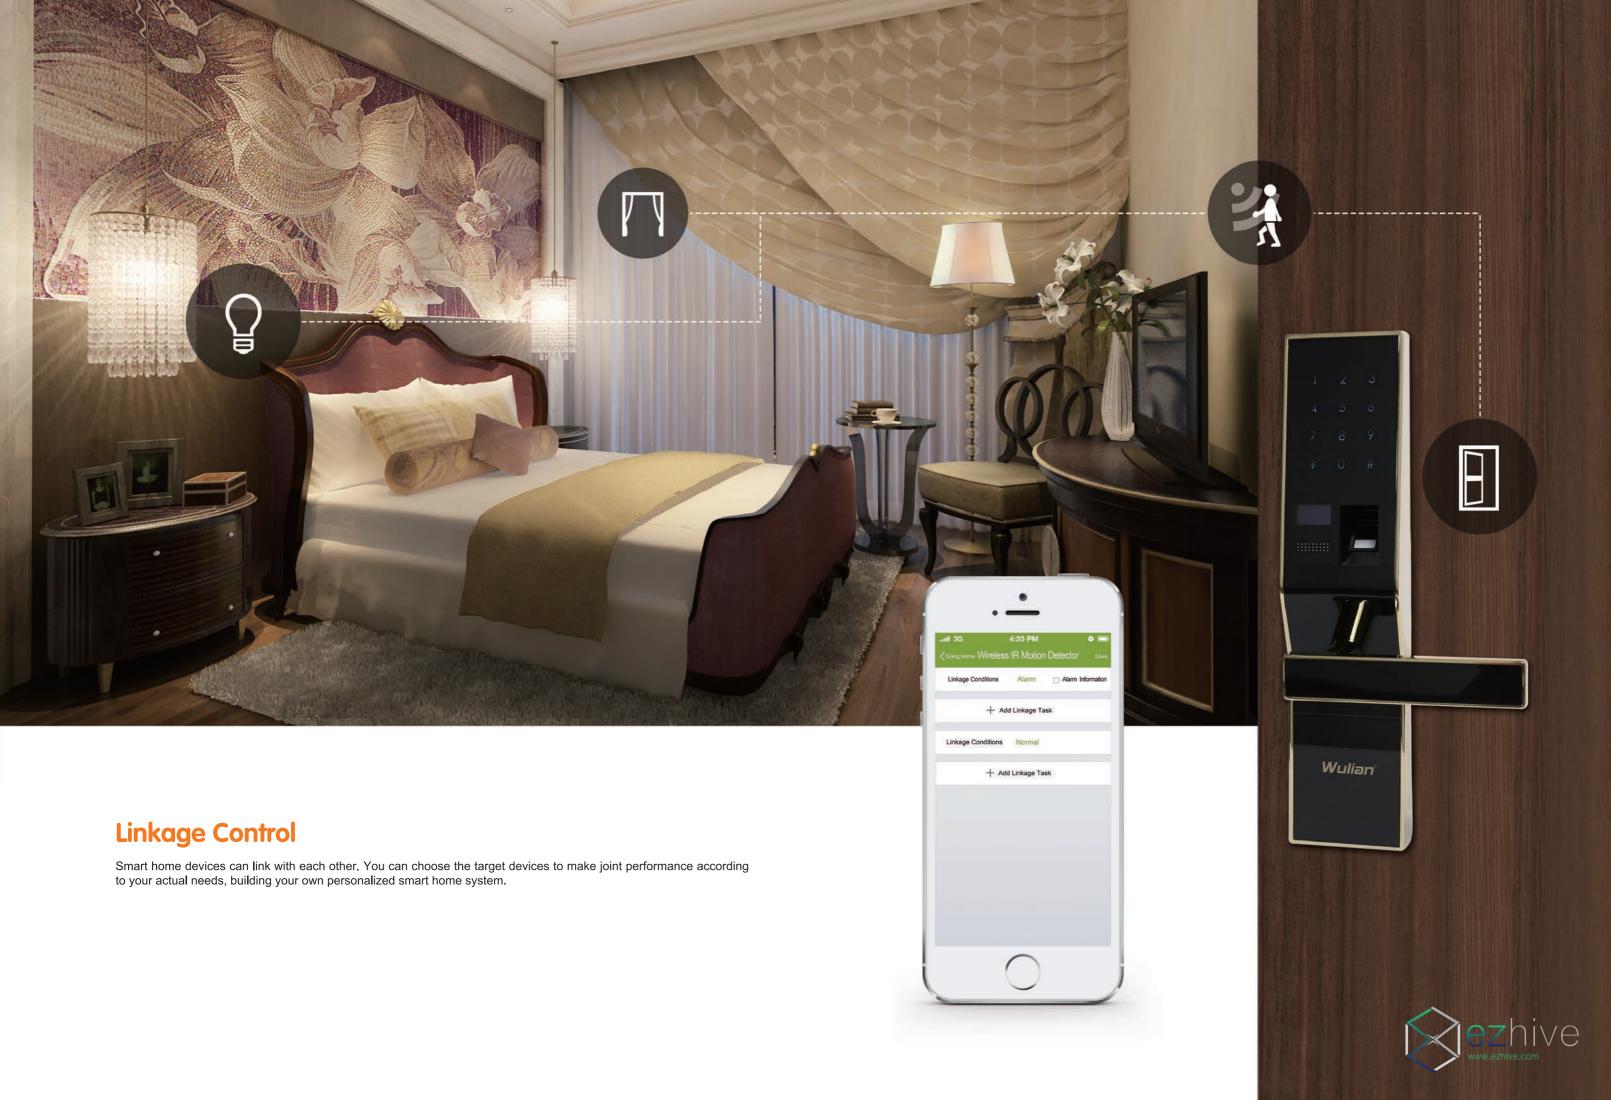

## **Scene Control**

Users can customize the multiple scene modes. Just push the button, you can easily complete the one-time home of controlling multiple devices, breaking away from a troublesome switch control methods.

## **Remote Control**

Anytime and anywhere, you can connect to your smart home system via your smart phones or tablets to control the smart devices in your home easily.

Where thoughts can not reach, where connections can not make, Wulian achieves all these successfully.

While others are thinking about how to connect to the world, you have connected your home already.