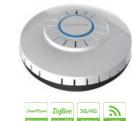

## Smart Room® Wireless Flammable Gas Detector\_CNPW\_CG SR-ZSPCNPW-CG-01

Smart Room Wireless Flammable Gas Detector is a new kind of product based on the ZigBee protocol. It is often used in wireless alarm device system with high sensitivity and stability. It can not only detect indoor flammable gas concentration, but also send data to the smart mobile terminals at the same time. It is ceiling mounted, so it can save space and merge perfectly with original decoration style.

Smart Room Wireless Flammable Gas Detector could combine with wireless alarm device to automatically send trigger signals to start the alarm. Apart from smart home, it is widely used in smart hospitals, smart hotels, smart buildings etc.