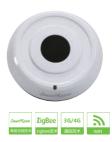

## Smart Room® Wireless Flammable Gas Detector\_CNPW\_CG SR-ZSPCNPW-CG-01

Smart Room Wireless Flammable Gas Detector is a new kind of product based on the ZigBee protocol. It is often used in wireless alarm device system with high sensitivity and stability. It can not only detect indoor flammable gas concentration, but also send data to the smart mobile terminals at the same time. It is ceiling mounted, so it can save space and merge perfectly with original decoration style.

Smart Room Wireless Flammable Gas Detector could combine with wireless alarm device to automatically send trigger signals to start the alarm. Apart from smart home, it is widely used in smart hospitals, smart hotels, smart buildings etc.