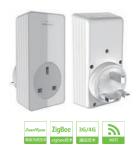

## SR-ZSKWNPW-W3110-01

SmartRoom Wireless Wall Socket is a new product based on ZigBee/SmartRoom protocol, suiting to national unified standard. It has delicate design, 2 in 1, by merging two-phrase and three-phrase socket with one socket. It is beautiful and gracious. It can be opened or shut through mobile smart terminal in preset time or real time. So, it will save the energy and bring more convenience and green to your life.