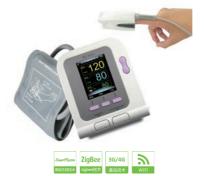

## Wireless Home Care System

Real time recording your health, just like installed clock for your exercise program .even you far away from your family ,also can saw the healthy situation of them,let you at ease .

Wireless transmission, Cloud storage ,Tracing historical source ,with mobile phone, computer seamless docking. Have a special meaning for people's health check-up, infant growth monitoring and family health records.

## Wireless Door/Window Magnetic Detector\_DBPW\_MT WL-ZHLMBPW-H-01

Wireless Full Automation Blood Pressure Monitor use the arm cylinder design, Automatic measurement, Wireless transmission, Cloud storage ,Tracing historical source ,with mobile phone, computer seamless docking. Have a special meaning for people's health check-up, infant growth monitoring and family health records.

Smart Pressure measurement, cloud storage, Record can cover all the life, Infinite times measurement and record for many people, Convenient enterprise, hospital and other industries use it. Blood pressure value and pulse display at the same time, Blood pressure reminders, Comparison function in the morning and evening, pulse reminders, Arrhythmia prompt, Mobile and tablet display, record, analyze, attached display, confirmed the blood pressure, blood pressure management.