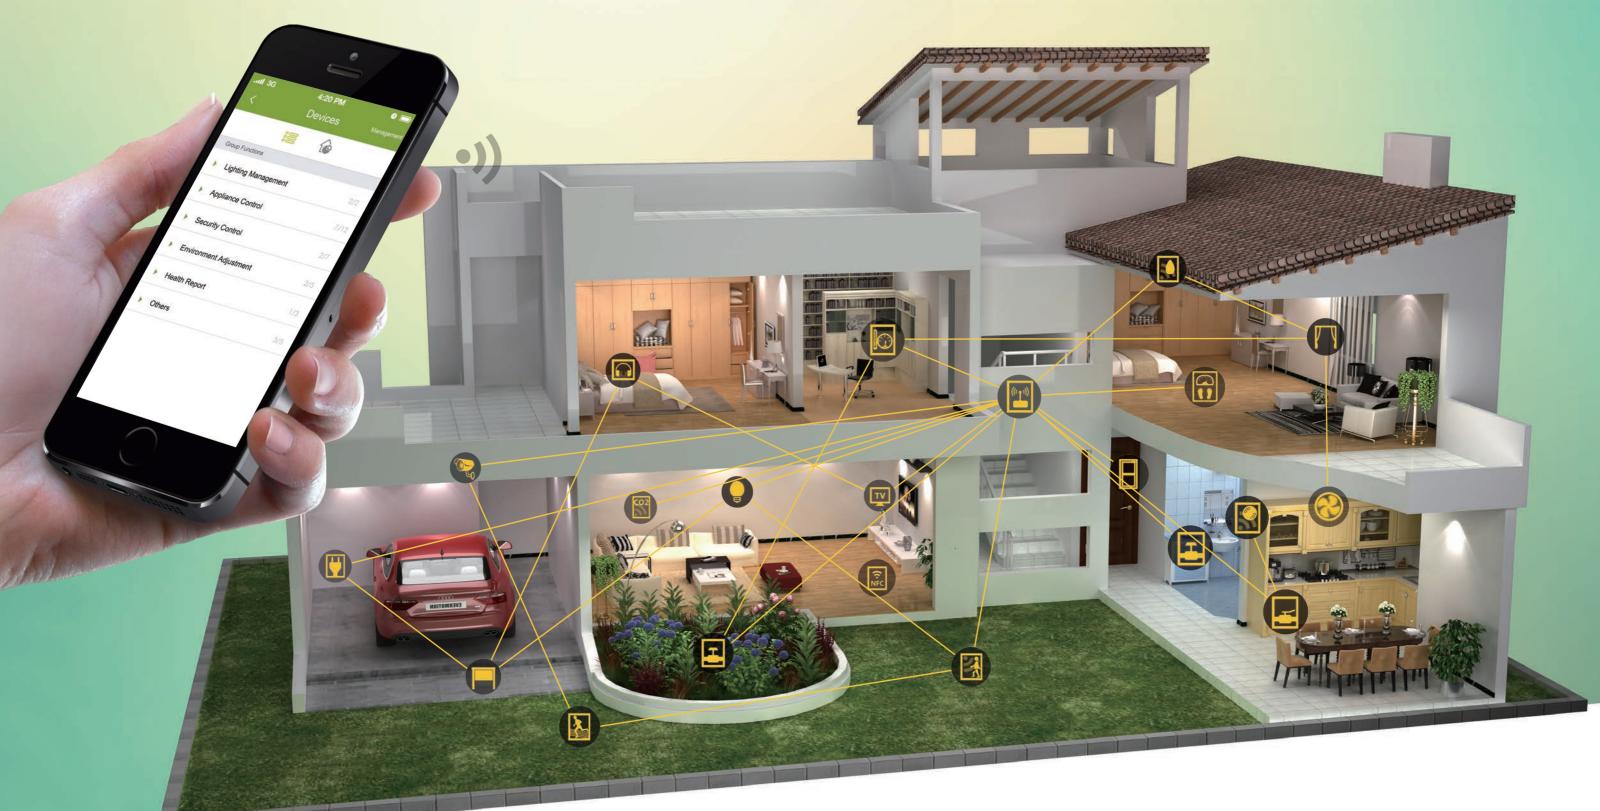

The smart home system takes wireless gateway as its core and makes sensors and controllers connect with each other, so as to build a complete IOT smart home system as well as accomplish control timely and remotely. With wireless repeater, the wireless network signal coverage area is expanded to guarantee the whole system works smoothly and steady.