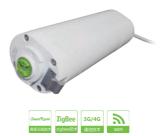

WL-ZGWMDPB-G100-01

Wireless Gateway is a communication device based on ZigBee HA protocol. It can connect the ZigBee wireless network to the Internet or LAN with the standard Ethernet interface. With Wulian Wireless Gateway, users can control any products based on ZigBee protocol easily via various mobile smart terminals, realizing the safe and reliable transmission of wireless data.

WL Gateway is based on Zigbee/SmartRoom protocol and can connect Zigbee wireless network with LAN or Internet.

This product is the core of smart home system. users can control any product easily which is based on Zigbee/SmartRoom protocol to realize smart control.

SmartRoom Wireless Gateway is based on SmartRoom communication protocol. The gateway enables users to easily control any products based on ZigBee/SmartRoom protocol via various mobile smart terminals, realizing the high-speed, safe and stable transmission of wireless data.