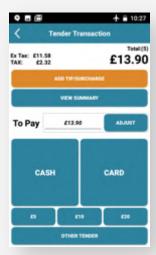

#### Register (UK) www.smartvolution.com

Register is a cost-effective Android based electronic point of sale system designed with simplicity in mind for a wide range of business types including retailers, leisure / entertainment venues, service providers in Health & Beauty as well as hospitality establishments. A key focus in design has been simplicity of use. Register is simple to use, support and manage, thus keeping end users happy and reducing the support overhead.

#### **Register Core Includes**

- Epos functionality
- Integrated card payment
- Multiple stores
- Barcode scanning
- Stock management
- · Local & web reporting
- Offline capable enterprise level support