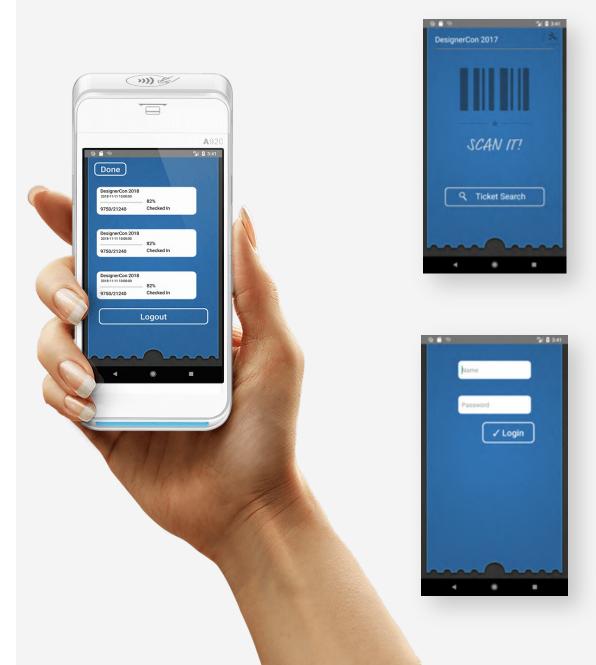

### TicketTaker (USA)

Event ticketing solution offering ticket sales and door check-in.