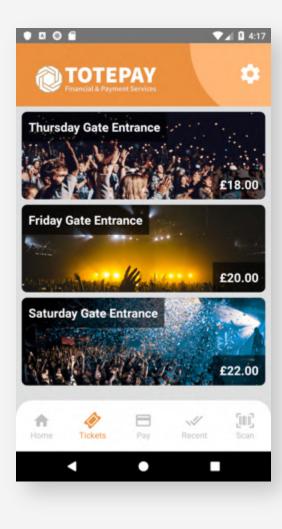

#### TOTEPAY (UK) www.totepay.com

Ticket purchase software for large concerts.

- Ticket Sales
- Quick Payment
- Recently Completed
- Scan