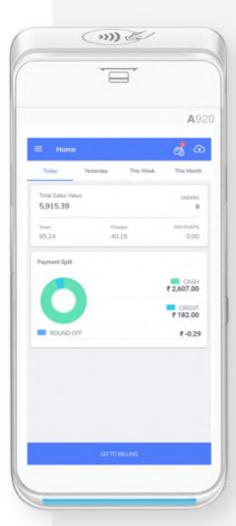

#### Paytm POS (India) www.business.paytm.com

An app that power packs many features to enable point of sale transaction acceptance for all types of retailers and merchants.

- End-to-end point of sale solution
- Integrated payment solutions
- Inventory management
- CRM and Loyalty solutions
- Detailed Reports to measure performance
- User management
- Purchase Management
- Catalogue Management
- Table & KOT management for Food/Restaurants