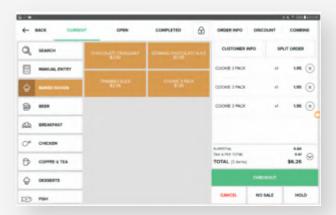

#### Generic POS (USA) www.vitalpos.com

Order solution for restaurant reservations & customer table assignment.

The time lock function means that I reserved this table during this time period, and other people cannot reserve this table during this time.