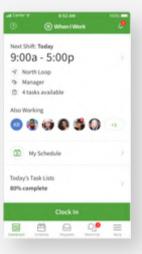

#### When I Work (USA) www.wheniwork.com

"When I Work" is the easiest way to create an employee schedule, handle employee time tracking, and communicate with your staff.

- Make sure your employees never miss a shift
- Employees will be sent shift reminders
- Create a template you can use time and time again
- View and accept time off requests
- Create, cancel, update, and publish shifts