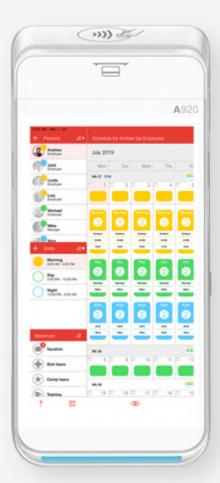

## Employee Management Apps

Empower your people to work more efficiently

Dienstag

When I Work Staff Scheduling

Dienstag (USA) www.dienstag-app.com

Create and share beautiful shift plans with your team members in no time.

Your team members will have all work times and the information they need right at their fingertips.

Employee Management

Scheduling

#### When I Work (USA) www.wheniwork.com

"When I Work" is the easiest way to create an employee schedule, handle employee time tracking, and communicate with your staff.

- Make sure your employees never miss a shift
- Employees will be sent shift reminders
- Create a template you can use time and time again
- View and accept time off requests
- Create, cancel, update, and publish shifts

**Employee Management** 

Scheduling