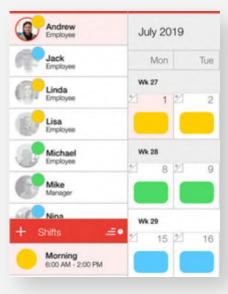

## Employee Management Apps

Empower your people to work more efficiently

Dienstag

When I Work Staff Scheduling

Dienstag (USA) www.dienstag-app.com

Create and share beautiful shift plans with your team members in no time.

Your team members will have all work times and the information they need right at their fingertips.

Employee Management

Scheduling

#### When I Work (USA) www.wheniwork.com

"When I Work" is the easiest way to create an employee schedule, handle employee time tracking, and communicate with your staff.

- Make sure your employees never miss a shift
- Employees will be sent shift reminders
- Create a template you can use time and time again
- View and accept time off requests
- Create, cancel, update, and publish shifts

**Employee Management** 

Scheduling