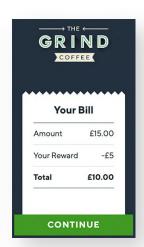

### Payment Loyalty

www.paymentloyalty.co

Drive increased customer spend levels and visit frequency with custom branded stamp-card campaigns that turn customer payment cards into loyalty cards. Eliminates need for additional loyalty cards, customer sign-up, staff-member work overhead and extra time at checkout.

Your customers see their progress each time they checkout (contactless, mobile payment, chip & pin all supported).

Create your own custom campaigns using our simple

Campaign Portal, then start giving your customers a great reason to come back soon...