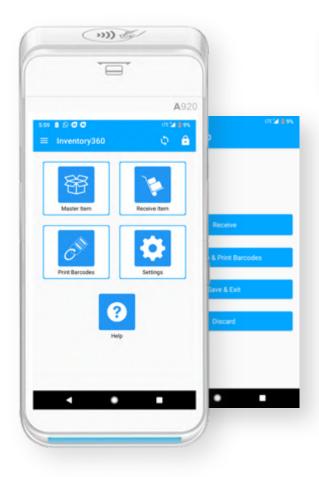

### Inventory360

(USA)

Full suite inventory management.

- Manage cycle counts
- Manage products & projects
- Print barcodes using your Zebra label printer

Inventory Service

Product Management

Stock Management

#### Barcode

(Czech Rep.) www.barcodery.com

Barcode is a barcode/codes scanning app and inventory management system in one app.

- Everything is synchronised automatically
- Backup all data every day
- Multiple users support
- Perfectly customizable
- Access your assets everywhere from web browser or mobile device