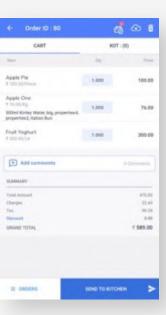

#### Paytm POS (India) www.business.paytm.com

An app that power packs many features to enable point of sale transaction acceptance for all types of retailers and merchants.

- End-to-end point of sale solution
- Integrated payment solutions
- Inventory management
- CRM and Loyalty solutions
- Detailed Reports to measure performance
- User management
- Purchase Management
- Catalogue Management
- Table & KOT management for Food/Restaurants