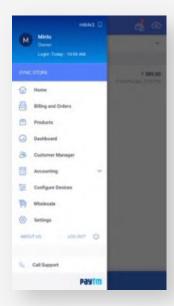

#### Paytm POS (India) www.business.paytm.com

An app that power packs many features to enable point of sale transaction acceptance for all types of retailers and merchants.

- End-to-end point of sale solution
- Integrated payment solutions
- Inventory management
- CRM and Loyalty solutions
- Detailed Reports to measure performance
- User management
- Purchase Management
- Catalogue Management
- Table & KOT management for Food/Restaurants