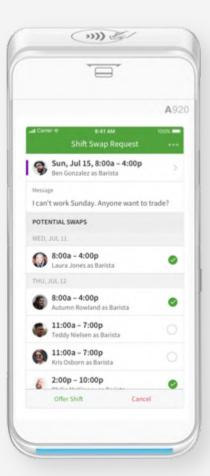

#### When I Work (USA) www.wheniwork.com

"When I Work" is the easiest way to create an employee schedule, handle employee time tracking, and communicate with your staff.

- Make sure your employees never miss a shift
- Employees will be sent shift reminders
- Create a template you can use time and time again
- View and accept time off requests
- Create, cancel, update, and publish shifts