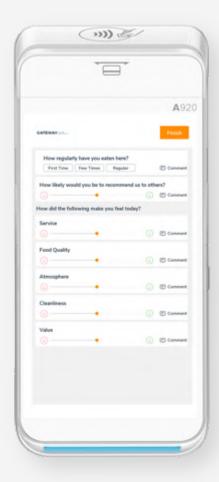

### Table Tiger (UK) www.table-tiger.com

Table Tiger integrates with the PAX A920 enabling customers to split and pay their bill quickly - without staff input and using games. Customers continue to an engaging survey which delivers actionable insights and data to a management portal.