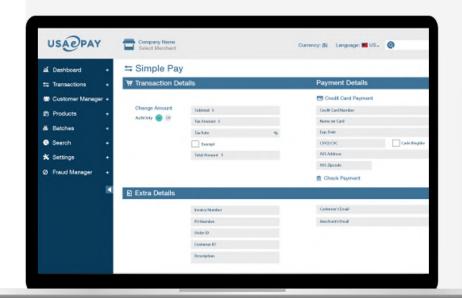

### USAePay (USA) www.usaepay.info

Diverse payment options, security, and inventory management tools.

- Support Card Swiper, and Receipt Printer
- Cash Transactions
- Customer Management and Payments
- Split Orders
- Product Management and Inventory Control
- Order, Transaction History, and Batch Management
- Quick Sales/Refund Against Previous Transactions
- Supports contactless payments such as Apple Pay, Samsung Pay, and Android Pay
- Supports EMV payments through devices such as Castles MP200