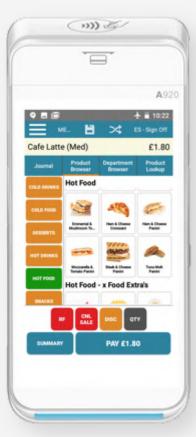

### USAePay (USA) www.usaepay.info

Diverse payment options, security, and inventory management tools.

- Support Card Swiper, and Receipt Printer
- Cash Transactions
- Customer Management and Payments
- Split Orders
- Product Management and Inventory Control
- Order, Transaction History, and Batch Management
- Quick Sales/Refund Against Previous Transactions
- Supports contactless payments such as Apple Pay, Samsung Pay, and Android Pay
- Supports EMV payments through devices such as Castles MP200