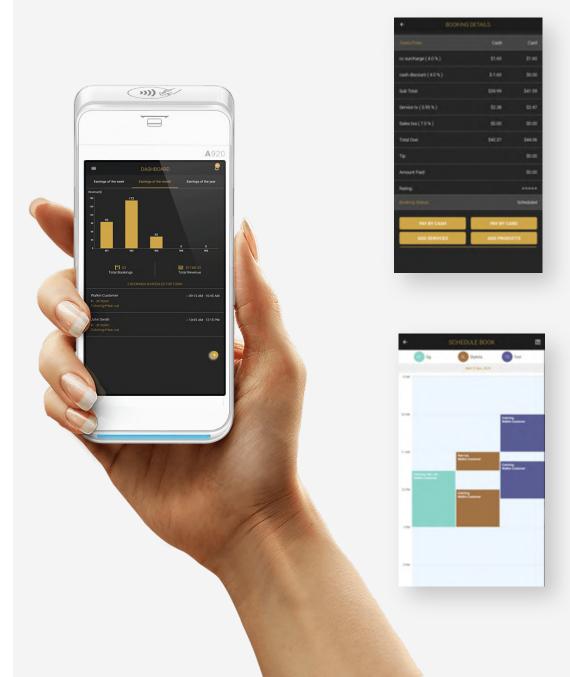

### Sky Salon Scheduler (USA) www.skysalonapp.com

Easy to use scheduling & booking management app for beauty salons, hairdressers and wellness centers.

- Offline mode for bookings
- Retail Product Sales
- Multi Roles Front Desk, Service Providers, Owner
- Add services until booking is complete
- Supports Booth Renters & Employees
- Support for Cash Discounts and Surcharges
- In built Loyalty Program