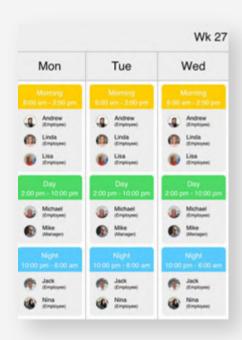

## Employee Management Apps

Empower your people to work more efficiently

Dienstag

When I Work Staff Scheduling

Dienstag (USA) www.dienstag-app.com

Create and share beautiful shift plans with your team members in no time.

Your team members will have all work times and the information they need right at their fingertips.

Employee Management

Scheduling

#### When I Work (USA) www.wheniwork.com

"When I Work" is the easiest way to create an employee schedule, handle employee time tracking, and communicate with your staff.

- Make sure your employees never miss a shift
- Employees will be sent shift reminders
- Create a template you can use time and time again
- View and accept time off requests
- Create, cancel, update, and publish shifts

**Employee Management** 

Scheduling