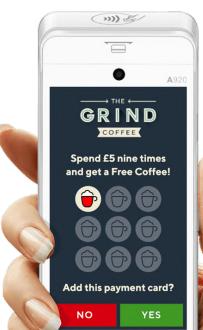

### Payment Loyalty

www.paymentloyalty.co

Drive increased customer spend levels and visit frequency with custom branded stamp-card campaigns that turn customer payment cards into loyalty cards. Eliminates need for additional loyalty cards, customer sign-up, staff-member work overhead and extra time at checkout.

Your customers see their progress each time they checkout (contactless, mobile payment, chip & pin all supported).

Create your own custom campaigns using our simple

Campaign Portal, then start giving your customers a great reason to come back soon...