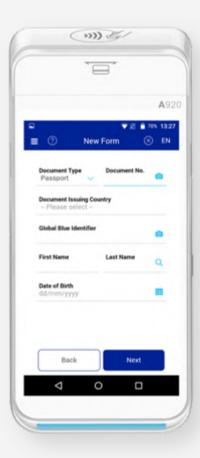

#### Tax Free Shopping

Tax Free

### Paper Rolls (USA)

An app to order paper rolls and other supplies for your PAX terminal.

Order Management

Tax Free (Europe) www.globalblue.com

Tax free shopping VAT refund service.

Tax Free