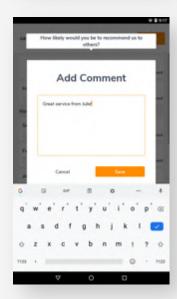

### Table Tiger (UK) www.table-tiger.com

Table Tiger integrates with the PAX A920 enabling customers to split and pay their bill quickly - without staff input and using games. Customers continue to an engaging survey which delivers actionable insights and data to a management portal.