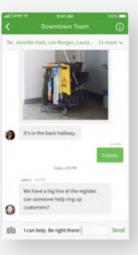

## Employee Management Apps

Empower your people to work more efficiently

Dienstag

When I Work Staff Scheduling

Dienstag (USA) www.dienstag-app.com

Create and share beautiful shift plans with your team members in no time.

Your team members will have all work times and the information they need right at their fingertips.

Employee Management

Scheduling