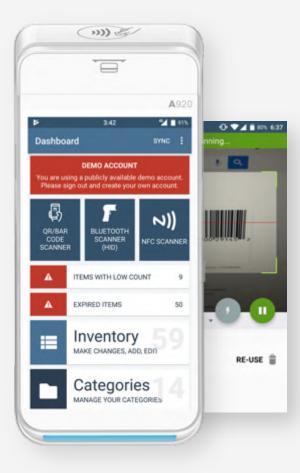

### Inventory360

(USA)

Full suite inventory management.

- Manage cycle counts
- Manage products & projects
- Print barcodes using your Zebra label printer

Inventory Service

Product Management

Stock Management

#### Barcode

(Czech Rep.) www.barcodery.com

Barcode is a barcode/codes scanning app and inventory management system in one app.

- Everything is synchronised automatically
- Backup all data every day
- Multiple users support
- Perfectly customizable
- Access your assets everywhere from web browser or mobile device