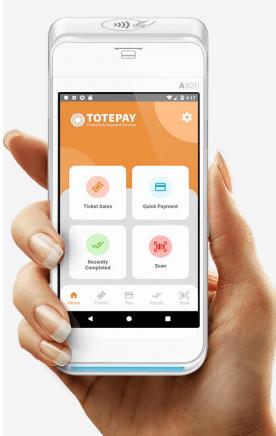

#### TOTEPAY (UK) www.totepay.com

Ticket purchase software for large concerts.

- Ticket Sales
- Quick Payment
- Recently Completed
- Scan