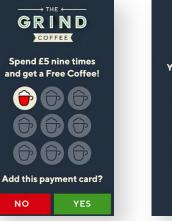

### Payment Loyalty

www.paymentloyalty.co

Drive increased customer spend levels and visit frequency with custom branded stamp-card campaigns that turn customer payment cards into loyalty cards. Eliminates need for additional loyalty cards, customer sign-up, staff-member work overhead and extra time at checkout.

Your customers see their progress each time they checkout (contactless, mobile payment, chip & pin all supported).

Create your own custom campaigns using our simple

Campaign Portal, then start giving your customers a great reason to come back soon...