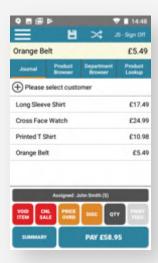

### PayLo POS (India) www.paylo.in

PayLo POS is a bill presentment and payment acceptance solution.

- Allow customers to pay instantly by entering their details on your PayLo POS App
- Send bills to customers on SMS and email and allow them to pay online remotely or face to face
- Accept card swipe transactions by pairing an mPOS device to the PayLo POS App
- Highest level of security
- Simple, intuitive & elegant User Interface
- Add staff and cashier login for your employees and track payments for multiple outlets all at one place