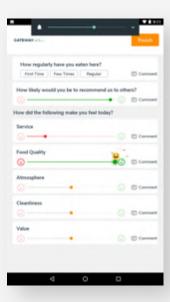

### Table Tiger (UK) www.table-tiger.com

Table Tiger integrates with the PAX A920 enabling customers to split and pay their bill quickly - without staff input and using games. Customers continue to an engaging survey which delivers actionable insights and data to a management portal.